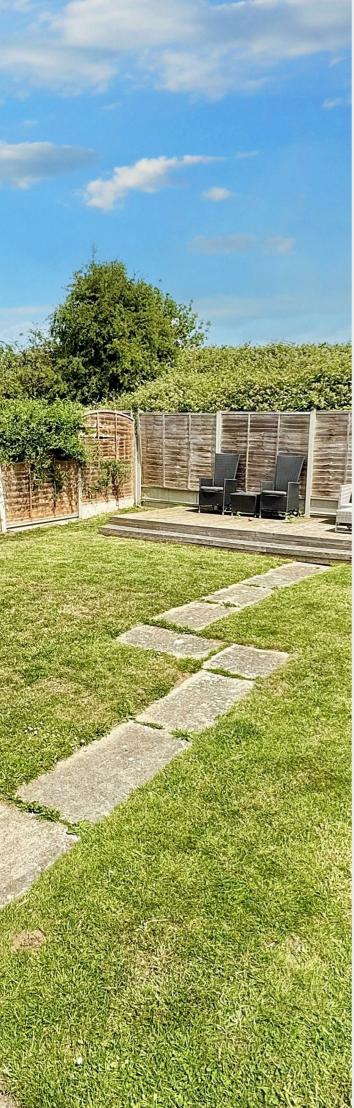

Front Garden: Parking for two vehicles, block paved with a section of gravel.

Rear Garden: Good size garden with a lawned area and decking to the rear.

This floorplan is only for illustrative purposes and is not to scale. Measurements of rooms, doors, windows, and any items are approximate and no responsibility is taken for any error, omission or mis-statement. Icons of items such as bathroom suites are representations only and may not took like the real real may alked with Made Snappy 560.