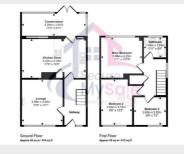

Agents Note: This property belongs to a related person to Secure My Sale Estate Agents GROUND FLOOR Entrance Hall: - 12'0" x 5'1" Laminate flooring, single radiator, access to living room, kitchen and upstairs.

Living Room: - 12'0" x 11'02" Front aspect, double radiator, electric fireplace, laminate flooring.

Kitchen/diner: - 10'05" x 17'04" Laminate flooring, washing machine and fridge freezer space, electric hob and oven, access to conservatory.

00 /v

Conservatory: - 5'01" x 17'01" New tiled flooring fitted, access to the garden.

FIRST FLOOR Bedroom One: - 10'08" x 11'0" (Max) Double bedroom, carpeted throughout, rear facing.

Bedroom Two: - 12'01" x 11'0" Double bedroom, carpeted throughout, rear facing.

Bedroom Three: - 7'04" x 8'07" Generous sized single room, carpeted throughout, front facing.

Bathroom: - 5'06" x 5'11" Three-piece suite, waterfall shower, tiled flooring, partially tiled walls.

OUTSIDE Garage: Used as storage, up and over door to the front.

Approx 48 sq m / 516 sq ft

Approx 38 sq m / 412 sq ft

This floorplan is only for illustrative purposes and is not to scale. Measurements of rooms, doors, windows, and any items are approximate and no responsibility is taken for any error, omission or mis-statement. Icons of items such as bathroom suites are representations only and may not took like the real items. Made with Made Snappy 360.