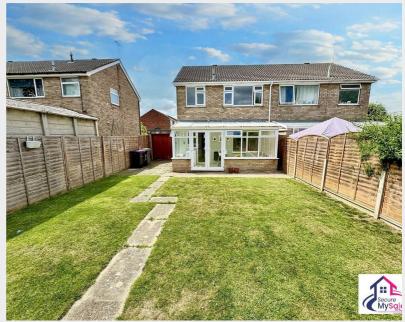

Front Garden: Parking for two vehicles, block paved with a section of gravel.

Rear Garden: Good size garden with a lawned area and decking to the rear.

This floorplan is only for illustrative purposes and is not to scale. Measurements of rooms, doors, windows, and any items are approximate and no responsibility is taken for any error, omission or mis-statement. Icons of items such as bathroom suites are representations only and may not took like the real real may alked with Made Snappy 560.