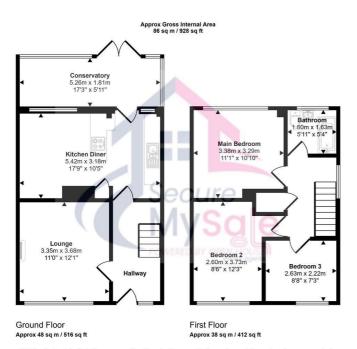

Agents Note: This property belongs to a related person to Secure My Sale Estate Agents GROUND FLOOR Entrance Hall: - 12'0" x 5'1" Laminate flooring, single radiator, access to living room, kitchen and upstairs.

Living Room: - 12'0" x 11'02" Front aspect, double radiator, electric fireplace, laminate flooring.

Kitchen/diner: - 10'05" x 17'04" Laminate flooring, washing machine and fridge freezer space, electric hob and oven, access to conservatory.

00 /v

Conservatory: - 5'01" x 17'01" New tiled flooring fitted, access to the garden.

FIRST FLOOR Bedroom One: - 10'08" x 11'0" (Max) Double bedroom, carpeted throughout, rear facing.

Bedroom Two: - 12'01" x 11'0" Double bedroom, carpeted throughout, rear facing.

Bedroom Three: - 7'04" x 8'07" Generous sized single room, carpeted throughout, front facing.

Bathroom: - 5'06" x 5'11" Three-piece suite, waterfall shower, tiled flooring, partially tiled walls.

OUTSIDE Garage: Used as storage, up and over door to the front.

Approx 48 sq m / 516 sq ft

Approx 38 sq m / 412 sq ft

This floorplan is only for illustrative purposes and is not to scale. Measurements of rooms, doors, windows, and any items are approximate and no responsibility is taken for any error, omission or mis-statement. Icons of items such as bathroom suites are representations only and may not took like the real items. Made with Made Snappy 360.