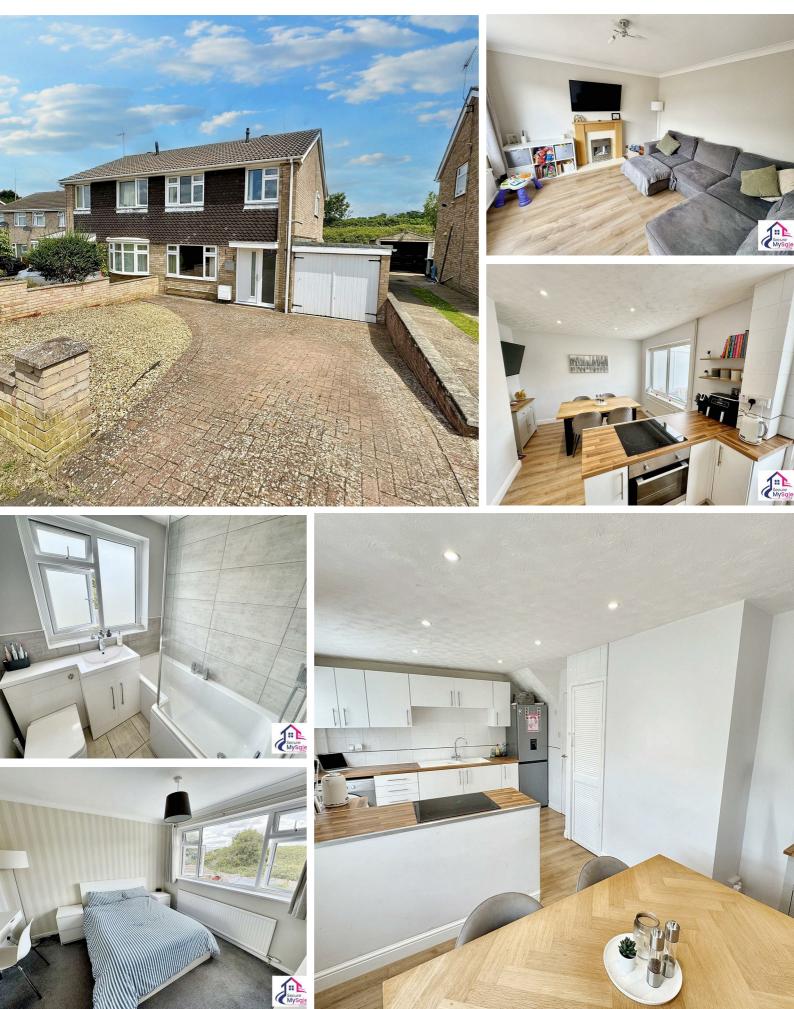

## Sixth Avenue, Grantham, NG31 9TA Price Guide £200,000 Council Tax Band: B

Welcome to Sixth Avenue in the charming town of Grantham! This beautiful semi-detached house boasts three bedrooms, one reception room, delightful breakfast kitchen and family bathroom. Outside a single garage, plus two additional open parking spaces, you'll never have to worry about finding a spot for your vehicles.

The property features a stylish family living accommodation, a spacious backyard, and a cosy interior design that will make you feel right at home. The kitchen is perfect for making delicious meals, and the lounge welcomes you with its warm ambiance.

Located on a cul de sac, this property offers plenty of natural light and a peaceful atmosphere. Whether you're relaxing indoors or enjoying the outdoors in the garden, you'll love the work that has been done in recent renovations and contemporary decor throughout the home.

Agents Note: This property belongs to a related person to Secure My Sale Estate Agents GROUND FLOOR Entrance Hall: - 12'0" x 5'1" Laminate flooring, single radiator, access to living room, kitchen and upstairs.

Living Room: - 12'0" x 11'02" Front aspect, double radiator, electric fireplace, laminate flooring.

Kitchen/diner: - 10'05" x 17'04" Laminate flooring, washing machine and fridge freezer space, electric hob and oven, access to conservatory.

00 /v

Conservatory: - 5'01" x 17'01" New tiled flooring fitted, access to the garden.

FIRST FLOOR Bedroom One: - 10'08" x 11'0" (Max) Double bedroom, carpeted throughout, rear facing.

Bedroom Two: - 12'01" x 11'0" Double bedroom, carpeted throughout, rear facing.

Bedroom Three: - 7'04" x 8'07" Generous sized single room, carpeted throughout, front facing.

Bathroom: - 5'06" x 5'11" Three-piece suite, waterfall shower, tiled flooring, partially tiled walls.

OUTSIDE Garage: Used as storage, up and over door to the front.

Front Garden: Parking for two vehicles, block paved with a section of gravel.

Rear Garden: Good size garden with a lawned area and decking to the rear.

This floorplan is only for illustrative purposes and is not to scale. Measurements of rooms, doors, windows, and any items are approximate and no responsibility is taken for any error, omission or mis-statement. Icons of items such as bathroom suites are representations only and may not took like the real real may alked with Made Snappy 560.